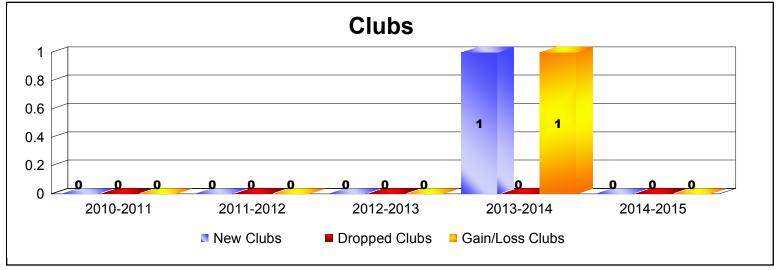

| Year      | New<br>Clubs | Dropped<br>Clubs | Gain/<br>Loss<br>Clubs | New<br>Members | Charter<br>Members | Reinstate<br>Members | Transfer<br>Members | Total<br>Member<br>Added | Total<br>Members<br>Dropped | Gain/<br>Loss<br>Members |
|-----------|--------------|------------------|------------------------|----------------|--------------------|----------------------|---------------------|--------------------------|-----------------------------|--------------------------|
| 2010-2011 | 0            | 0                | 0                      | 50             | 0                  | 3                    | 2                   | 55                       | -80                         | -25                      |
| 2011-2012 | 0            | 0                | 0                      | 57             | 0                  | 2                    | 1                   | 60                       | -46                         | 14                       |
| 2012-2013 | 0            | 0                | 0                      | 52             | 0                  | 1                    | 0                   | 53                       | -53                         | 0                        |
| 2013-2014 | 1            | 0                | 1                      | 37             | 26                 | 1                    | 1                   | 65                       | -68                         | -3                       |
| 2014-2015 | 0            | 0                | 0                      | 45             | 2                  | 7                    | 4                   | 58                       | -67                         | -9                       |
| Average   | 0            | 0                | 0                      | 48             | 6                  | 3                    | 2                   | 58                       | -63                         | -5                       |