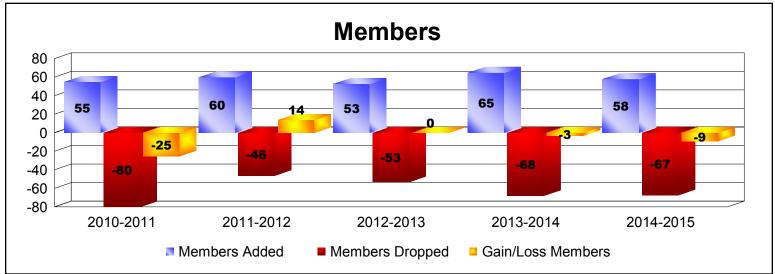

| Year      | New<br>Clubs | Dropped<br>Clubs | Gain/<br>Loss<br>Clubs | New<br>Members | Charter<br>Members | Reinstate<br>Members | Transfer<br>Members | Total<br>Member<br>Added | Total<br>Members<br>Dropped | Gain/<br>Loss<br>Members |
|-----------|--------------|------------------|------------------------|----------------|--------------------|----------------------|---------------------|--------------------------|-----------------------------|--------------------------|
| 2010-2011 | 0            | 0                | 0                      | 50             | 0                  | 3                    | 2                   | 55                       | -80                         | -25                      |
| 2011-2012 | 0            | 0                | 0                      | 57             | 0                  | 2                    | 1                   | 60                       | -46                         | 14                       |
| 2012-2013 | 0            | 0                | 0                      | 52             | 0                  | 1                    | 0                   | 53                       | -53                         | 0                        |
| 2013-2014 | 1            | 0                | 1                      | 37             | 26                 | 1                    | 1                   | 65                       | -68                         | -3                       |
| 2014-2015 | 0            | 0                | 0                      | 45             | 2                  | 7                    | 4                   | 58                       | -67                         | -9                       |
| Average   | 0            | 0                | 0                      | 48             | 6                  | 3                    | 2                   | 58                       | -63                         | -5                       |