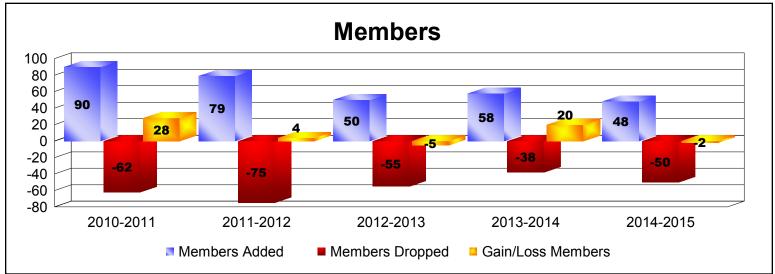

District 60 A GUYANA As of June 2015 Cumulative

| Year      | New<br>Clubs | Dropped<br>Clubs | Gain/<br>Loss<br>Clubs | New<br>Members | Charter<br>Members | Reinstate<br>Members | Transfer<br>Members | Total<br>Member<br>Added | Total<br>Members<br>Dropped | Gain/<br>Loss<br>Members |
|-----------|--------------|------------------|------------------------|----------------|--------------------|----------------------|---------------------|--------------------------|-----------------------------|--------------------------|
| 2010-2011 | 1            | 0                | 1                      | 41             | 28                 | 20                   | 1                   | 90                       | -62                         | 28                       |
| 2011-2012 | 0            | -1               | -1                     | 72             | 0                  | 7                    | 0                   | 79                       | -75                         | 4                        |
| 2012-2013 | 0            | 0                | 0                      | 50             | 0                  | 0                    | 0                   | 50                       | -55                         | -5                       |
| 2013-2014 | 0            | 0                | 0                      | 56             | 0                  | 2                    | 0                   | 58                       | -38                         | 20                       |
| 2014-2015 | 0            | 0                | 0                      | 46             | 0                  | 2                    | 0                   | 48                       | -50                         | -2                       |
| Average   | 0            | 0                | 0                      | 53             | 6                  | 6                    | 0                   | 65                       | -56                         | 9                        |