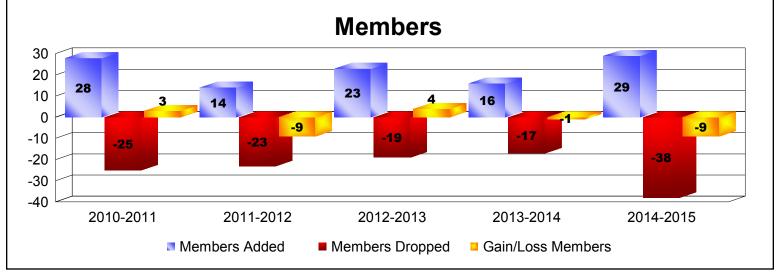

MBR0065 Page 1 of 3 7/23/2015 9:08:26AM

| Year      | New<br>Clubs | Dropped<br>Clubs | Gain/<br>Loss<br>Clubs | New<br>Members | Charter<br>Members | Reinstate<br>Members | Transfer<br>Members | Total<br>Member<br>Added | Total<br>Members<br>Dropped | Gain/<br>Loss<br>Members |
|-----------|--------------|------------------|------------------------|----------------|--------------------|----------------------|---------------------|--------------------------|-----------------------------|--------------------------|
| 2010-2011 | 0            | 0                | 0                      | 23             | 0                  | 4                    | 1                   | 28                       | -25                         | 3                        |
| 2011-2012 | 0            | 0                | 0                      | 13             | 0                  | 0                    | 1                   | 14                       | -23                         | -9                       |
| 2012-2013 | 0            | 0                | 0                      | 23             | 0                  | 0                    | 0                   | 23                       | -19                         | 4                        |
| 2013-2014 | 0            | 0                | 0                      | 16             | 0                  | 0                    | 0                   | 16                       | -17                         | -1                       |
| 2014-2015 | 0            | 0                | 0                      | 27             | 1                  | 1                    | 0                   | 29                       | -38                         | -9                       |
| Average   | 0            | 0                | 0                      | 20             | 0                  | 1                    | 0                   | 22                       | -24                         | -2                       |