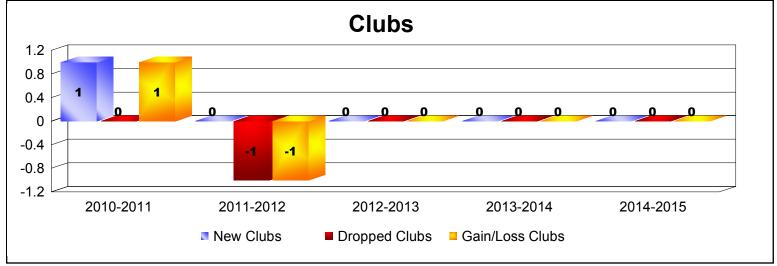

District 60 A GUYANA As of June 2015 Cumulative

| Year      | New<br>Clubs | Dropped<br>Clubs | Gain/<br>Loss<br>Clubs | New<br>Members | Charter<br>Members | Reinstate<br>Members | Transfer<br>Members | Total<br>Member<br>Added | Total<br>Members<br>Dropped | Gain/<br>Loss<br>Members |
|-----------|--------------|------------------|------------------------|----------------|--------------------|----------------------|---------------------|--------------------------|-----------------------------|--------------------------|
| 2010-2011 | 1            | 0                | 1                      | 41             | 28                 | 20                   | 1                   | 90                       | -62                         | 28                       |
| 2011-2012 | 0            | -1               | -1                     | 72             | 0                  | 7                    | 0                   | 79                       | -75                         | 4                        |
| 2012-2013 | 0            | 0                | 0                      | 50             | 0                  | 0                    | 0                   | 50                       | -55                         | -5                       |
| 2013-2014 | 0            | 0                | 0                      | 56             | 0                  | 2                    | 0                   | 58                       | -38                         | 20                       |
| 2014-2015 | 0            | 0                | 0                      | 46             | 0                  | 2                    | 0                   | 48                       | -50                         | -2                       |
| Average   | 0            | 0                | 0                      | 53             | 6                  | 6                    | 0                   | 65                       | -56                         | 9                        |